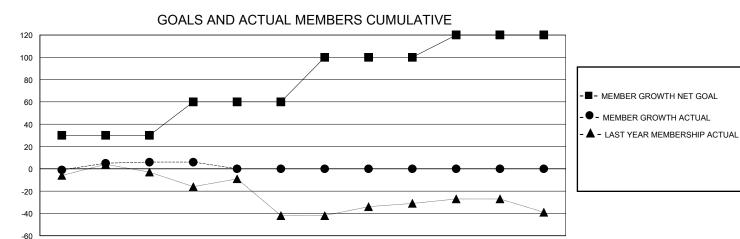

## District 14 U

GMT: LOCATION PENNSYLVANIA GMT CA

|               | Club          | os          |               | Members RESULTS FOR 2023-2024 |                        |                         |                                                    |  |
|---------------|---------------|-------------|---------------|-------------------------------|------------------------|-------------------------|----------------------------------------------------|--|
|               | RESULTS FOR   | R 2023-2024 |               |                               |                        |                         |                                                    |  |
| QUARTER       | NEW CLUB GOAL | NEW CLUBS   | DROPPED CLUBS | QUARTER MEME                  | BER GROWTH NET<br>GOAL | MEMBER GROWTH<br>ACTUAL | DROPPED<br>MEMBERS ACTUAL<br>(including transfers) |  |
| JULY/AUG/SEPT | 0             | 0           | 0             | JULY/AUG/SEPT                 | 30                     | 16                      | 9                                                  |  |
| OCT/NOV/DEC   | 0             | 0           | 0             | OCT/NOV/DEC                   | 30                     | 6                       | 6                                                  |  |
| JAN/FEB/MAR   | 2             | 0           | 0             | JAN/FEB/MAR                   | 40                     | 0                       | 0                                                  |  |
| APR/MAY/JUNE  | 0             | 0           | 0             | APR/MAY/JUNE                  | 20                     | 0                       | 0                                                  |  |
|               |               |             |               |                               |                        |                         |                                                    |  |